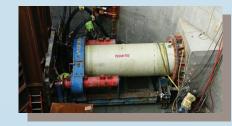

## **FIBERGLASS JACKING/ MICROTUNNELING PIPE**

TPG fiberglass reinforced pipe creates the optimum pipe size to match the capacity of the equipment of the tunneling machines.

## **NOT SO MICRO**

Thompson Pipe Group - Dallas manufactured 72" and 84" reinforced concrete pipe for a microtunneling project in Oklahoma.

## FLOW-CRETE™ | MICROTUNNELING

Flow-Crete<sup>™</sup> combines the compressive strength of reinforced concrete with the corrosion resistance and pressure capabilities of the TPG fiberglass pipe.