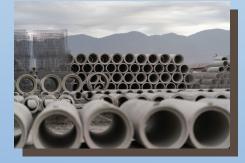

PROVEN

Decade after decade large municipalities continue to expand their footprint with prestressed concrete cylinder pipe.

## PIPE AND BOX CULVERT OFFERED

- ► ASTM C 76 / ASSHTO M170
- ► ASTM C 655 / ASSHTO M242
- ► ASTM C 443 / ASSHTO M315
- ► ASTM C 361
- ► ASTM C1433
- ► ASTM C1577
- ► ASTM C1677
- ► AASHTO M273
- ► AASHTO M259
- ► CAL TRANS D83A/B