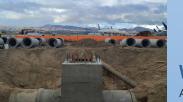

# PRESSURE

BIG

We manufacture steel pipe up to 124" in diameter.

The Atoka Pipeline, one

of the largest pressure

pipelines in the U.S., will include more than 500,000

linear feet of 72" steel pipe.