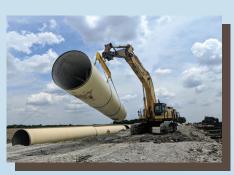

# PRESSURE

BIG

We manufacture steel pipe up to 124" in diameter.

The Atoka Pipeline, one

of the largest pressure

pipelines in the U.S., will include more than 500,000

linear feet of 72" steel pipe.

## EXPANSIVE

The largest water public-private partnership in the U.S., the 140-mile Vista Ridge Pipeline, was built with 54" steel and 60" bar-wrapped pipe.

FIRST

The Lone Star State's newest reservoir includes 11.5 miles of 72" steel pipe with 50' joints.