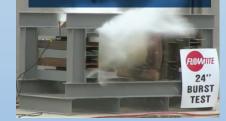

## 1375 PSI

This section of Flowtite<sup>®</sup> FRP is rated for 150 psi. When tested the 24" section blew at 1375 psi.

1200 The number of

Group team members.