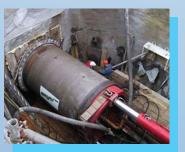

## **NOT SO MICRO**

Thompson Pipe Group - Dallas manufactured 72" and 84" reinforced concrete pipe for a microtunneling project in Oklahoma.