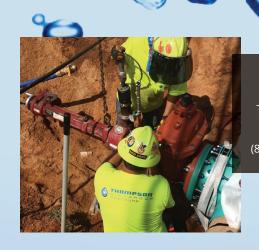

## 1375 PSI

This section of Flowtite<sup>®</sup> FRP is rated for 150 psi. When tested the 24" section blew at 1375 psi.

1200 The number of

Group team members.