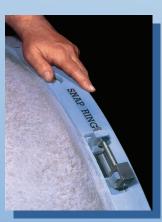

## **SPEED**

The Thompson Pipe Group Snap Ring<sup>®</sup> is a mechanically restrained joint system that requires no welding. The cost-efficient system accelerates installation.