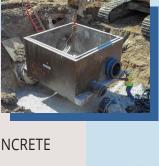

#### STEEL REINFORCED POLYMER CONCRETE

- Custom
- Pump stations
- ► Tunnel shafts
- Manholes
- Pipe