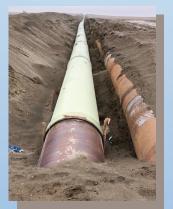

## **TRENCHLESS/REHAB**

Thompson Pipe Group offers the largest range of trenchless products and solutions. Backed by the most complete engineering and transportation system in the industry.

- ► Fiberglass Jacking Pipe
- ► Flow-Crete<sup>™</sup> Jacking Pipe
- ► Fiberglass Sliplining/Tunnel Lining Pipe
- ► C300 Jacking Pipe
- Meyer Polymer Concrete Jacking Pipe
- ► Steel casing
- ► Reinforced Concrete Microtunneling Pipe
- Reinforced Concrete Jacking Pipe

## **FIBERGLASS JACKING/ MICROTUNNELING PIPE**

TPG fiberglass reinforced pipe creates the optimum pipe size to match the capacity of the equipment of the tunneling machines.