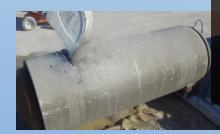

## 1375 PSI

This section of Flowtite<sup>®</sup> FRP is rated for 150 psi. When tested the 24" section blew at 1375 psi.

1200 The number of

Group team members.