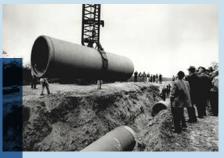

# PRESSURE

BIG

We manufacture steel pipe up to 124" in diameter.

The Atoka Pipeline, one

of the largest pressure

pipelines in the U.S., will include more than 500,000

linear feet of 72" steel pipe.

## EXPANSIVE

The largest water public-private partnership in the U.S., the 140-mile Vista Ridge Pipeline, was built with 54" steel and 60" bar-wrapped pipe.

FIRST

The Lone Star State's newest reservoir includes 11.5 miles of 72" steel pipe with 50' joints.