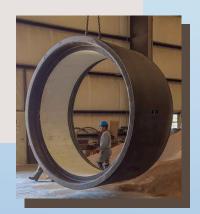

## **FIBERGLASS JACKING/ MICROTUNNELING PIPE**

TPG fiberglass reinforced pipe creates the optimum pipe size to match the capacity of the equipment of the tunneling machines.