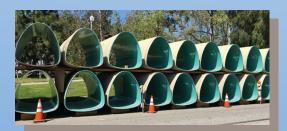

## **NON-ROUND**

Non-circular fiberglass pipe rehabilitated an existing non-circular pipe for the Los Angeles County Sanitation District.