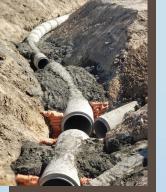

## **NOT SO MICRO**

Thompson Pipe Group - Dallas manufactured 72" and 84" reinforced concrete pipe for a microtunneling project in Oklahoma.